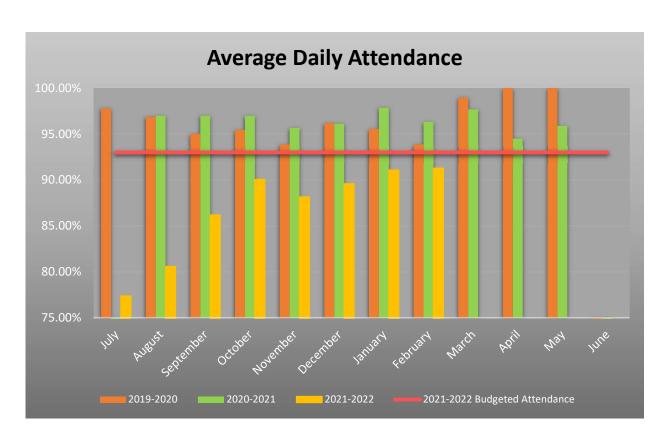

### **Sam Houston State University Charter School**

**Average Student Enrollment and Average Daily Attendance** 

#### Sam Houston State University Charter School

**Budgeted FSP Revenue vs. Current Summary of Finances and Administrative Cost Ratio** 

|                                                   |        |        |                 |                 |                 | on State Unive  |                 |                 |      |    |     |      |         |    |      |      |
|---------------------------------------------------|--------|--------|-----------------|-----------------|-----------------|-----------------|-----------------|-----------------|------|----|-----|------|---------|----|------|------|
|                                                   |        |        |                 |                 | 2021-2          | 022 Financial   | Trend Analys    | is              |      |    |     |      |         |    |      |      |
| Month                                             | Jul    | Aug    | Sep             | Oct             | Nov             | Dec             | Jan             | Feb             | Mar  | Ap | or  | May  | Jun     |    | Jul  | Aug  |
| Percent of Year Complete                          |        |        | 8%              | 17%             | 25%             | 33%             | 42%             | 50%             | 58%  | 67 | %   | 75%  | 83%     | 9  | 2%   | 100% |
| Statement of Activities                           |        |        |                 |                 |                 |                 |                 |                 |      |    |     |      |         |    |      |      |
| Total FSP Revenue YTD                             |        |        | \$ 298,607.00   | \$ 597,892.00   | \$ 899,853.00   | \$ 1,194,087.00 | \$ 1,489,516.00 | \$ 1,791,004.00 |      |    |     |      |         |    |      |      |
| Total ASF Revenue YTD (Instructional Materials)   |        |        | \$ 7,378.00     | \$ 13,287.00    | \$ 19,233.00    | \$ 33,161.00    | \$ 47,422.00    | \$ 61,683.00    |      |    |     |      |         |    |      |      |
| Total FSP Settle-Up Funds YTD (From FY21)         |        |        | \$ 1,185,159.00 | \$ 1,185,839.00 | \$ 1,185,839.00 | \$ 1,185,839.00 | \$ 1,185,839.00 | \$ 1,185,839.00 |      |    |     |      |         |    |      |      |
| Total Expenses YTD for FSP and ASF Funds          |        |        | \$ 264,109.97   | \$ 520,832.89   | \$ 893,851.53   | \$ 1,161,359.40 | \$ 1,413,962.67 | \$ 1,672,892.43 |      |    |     |      |         |    |      |      |
| Foundation School Program                         |        |        |                 |                 |                 |                 |                 |                 |      |    |     |      |         |    |      |      |
| Fotal Monthly FSP Revenue                         |        |        | \$ 298,607.00   | \$ 299,285.00   | \$ 301,961.00   | \$ 294,234.00   | \$ 295,429.00   | \$ 301,488.00   |      |    |     |      |         |    |      |      |
| Total Monthly FSP Expenses                        |        |        | \$ 264,109.97   | \$ 256,722.92   | \$ 371,944.64   | \$ 267,507.87   | \$ 248,840.83   | \$ 258,929.76   |      |    |     |      |         |    |      |      |
| Cash Flow (Red if negative; Green if positive)    |        |        | \$ 34,497.03    | \$ 42,562.08    | \$ (69,983.64)  | \$ 26,726.13    | \$ 46,588.17    | \$ 42,558.24    | \$ - | \$ | -   | \$ - | \$<br>- | \$ | - \$ |      |
| Available School Fund                             |        |        |                 |                 |                 |                 |                 |                 |      |    |     |      |         |    |      |      |
| Total Monthly ASF Revenue                         |        |        | \$ 7,378.00     | \$ 5,909.00     | \$ 5,946.00     | \$ 13,928.00    | \$ 14,261.00    | \$ 14,261.00    | \$ - | \$ | -   | \$ - | \$<br>- | \$ | - \$ |      |
| Total Monthly ASF Expense                         |        |        | \$ -            | \$ -            | \$ 1,074.00     | \$ -            | \$ 3,762.44     | \$ -            | \$ - | \$ | - 1 | \$ - | \$<br>- | \$ | - \$ |      |
| Cash Flow (Red if negative; Green if positive)    |        |        | \$ 7,378.00     | \$ 5,909.00     | \$ 4,872.00     | \$ 13,928.00    | \$ 10,498.56    | \$ 14,261.00    | \$ - | \$ | -   | \$ - | \$<br>- | \$ | - \$ |      |
| Enrollment and Attendance                         |        |        |                 |                 |                 |                 |                 |                 |      |    |     |      |         |    |      |      |
| Average Enrollment for the Month (Budget for 430) | 376    | 398    | 420             | 425             | 426             | 433             | 435             | 439             |      |    |     |      |         |    | -    |      |
| Percent Attendance (Budget for 93%)               | 77.36% | 80.57% | 86.18%          | 90.05%          | 88.15%          | 89.57%          | 91.07%          | 91.29%          |      |    |     |      |         |    |      |      |
| Enrollment - Budget to Actual                     |        | (39)   | (17)            | (12)            | (4)             | 3               | 5               | 9               |      |    |     |      |         |    | -    |      |
| Charter FIRST Indicator                           |        |        |                 |                 |                 |                 |                 |                 |      |    |     |      |         |    |      |      |
| ndicator #3 - Administrative Cost Ratio           |        |        | 0.064           | 0.101           | 0.127           | 0.215           | 0.082           | 0.086           |      |    |     |      |         |    |      |      |
| (Red if FAIL; Green if PASS)                      |        |        |                 |                 |                 |                 |                 |                 |      |    |     |      |         |    |      |      |