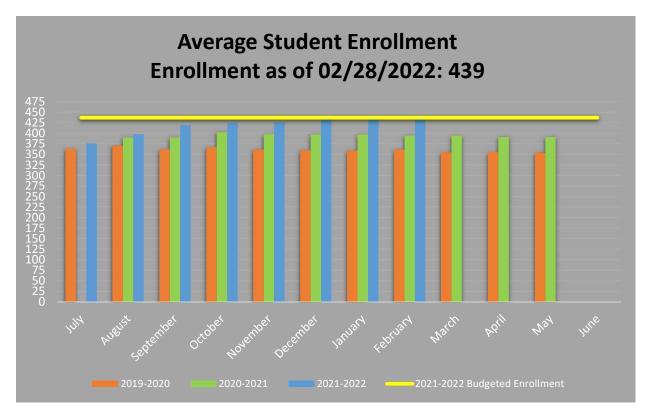

### **Sam Houston State University Charter School**

**Average Student Enrollment and Average Daily Attendance** 

#### Sam Houston State University Charter School

**Budgeted FSP Revenue vs. Current Summary of Finances and Administrative Cost Ratio** 

|                                                   |        |        |                 |                 |                 | on State Unive  |                 |                 |      |    |     |      |         |    |      |      |
|---------------------------------------------------|--------|--------|-----------------|-----------------|-----------------|-----------------|-----------------|-----------------|------|----|-----|------|---------|----|------|------|
|                                                   |        |        |                 |                 | 2021-2          | 022 Financial   | Trend Analys    | is              |      |    |     |      |         |    |      |      |
| Month                                             | Jul    | Aug    | Sep             | Oct             | Nov             | Dec             | Jan             | Feb             | Mar  | Ap | or  | May  | Jun     |    | Jul  | Aug  |
| Percent of Year Complete                          |        |        | 8%              | 17%             | 25%             | 33%             | 42%             | 50%             | 58%  | 67 | %   | 75%  | 83%     | 9  | 2%   | 100% |
| Statement of Activities                           |        |        |                 |                 |                 |                 |                 |                 |      |    |     |      |         |    |      |      |
| Total FSP Revenue YTD                             |        |        | \$ 298,607.00   | \$ 597,892.00   | \$ 899,853.00   | \$ 1,194,087.00 | \$ 1,489,516.00 | \$ 1,791,004.00 |      |    |     |      |         |    |      |      |
| Total ASF Revenue YTD (Instructional Materials)   |        |        | \$ 7,378.00     | \$ 13,287.00    | \$ 19,233.00    | \$ 33,161.00    | \$ 47,422.00    | \$ 61,683.00    |      |    |     |      |         |    |      |      |
| Total FSP Settle-Up Funds YTD (From FY21)         |        |        | \$ 1,185,159.00 | \$ 1,185,839.00 | \$ 1,185,839.00 | \$ 1,185,839.00 | \$ 1,185,839.00 | \$ 1,185,839.00 |      |    |     |      |         |    |      |      |
| Total Expenses YTD for FSP and ASF Funds          |        |        | \$ 264,109.97   | \$ 520,832.89   | \$ 893,851.53   | \$ 1,161,359.40 | \$ 1,413,962.67 | \$ 1,672,892.43 |      |    |     |      |         |    |      |      |
| Foundation School Program                         |        |        |                 |                 |                 |                 |                 |                 |      |    |     |      |         |    |      |      |
| Fotal Monthly FSP Revenue                         |        |        | \$ 298,607.00   | \$ 299,285.00   | \$ 301,961.00   | \$ 294,234.00   | \$ 295,429.00   | \$ 301,488.00   |      |    |     |      |         |    |      |      |
| Total Monthly FSP Expenses                        |        |        | \$ 264,109.97   | \$ 256,722.92   | \$ 371,944.64   | \$ 267,507.87   | \$ 248,840.83   | \$ 258,929.76   |      |    |     |      |         |    |      |      |
| Cash Flow (Red if negative; Green if positive)    |        |        | \$ 34,497.03    | \$ 42,562.08    | \$ (69,983.64)  | \$ 26,726.13    | \$ 46,588.17    | \$ 42,558.24    | \$ - | \$ | -   | \$ - | \$<br>- | \$ | - \$ |      |
| Available School Fund                             |        |        |                 |                 |                 |                 |                 |                 |      |    |     |      |         |    |      |      |
| Total Monthly ASF Revenue                         |        |        | \$ 7,378.00     | \$ 5,909.00     | \$ 5,946.00     | \$ 13,928.00    | \$ 14,261.00    | \$ 14,261.00    | \$ - | \$ | -   | \$ - | \$<br>- | \$ | - \$ |      |
| Total Monthly ASF Expense                         |        |        | \$ -            | \$ -            | \$ 1,074.00     | \$ -            | \$ 3,762.44     | \$ -            | \$ - | \$ | - 1 | \$ - | \$<br>- | \$ | - \$ |      |
| Cash Flow (Red if negative; Green if positive)    |        |        | \$ 7,378.00     | \$ 5,909.00     | \$ 4,872.00     | \$ 13,928.00    | \$ 10,498.56    | \$ 14,261.00    | \$ - | \$ | -   | \$ - | \$<br>- | \$ | - \$ |      |
| Enrollment and Attendance                         |        |        |                 |                 |                 |                 |                 |                 |      |    |     |      |         |    |      |      |
| Average Enrollment for the Month (Budget for 430) | 376    | 398    | 420             | 425             | 426             | 433             | 435             | 439             |      |    |     |      |         |    | -    |      |
| Percent Attendance (Budget for 93%)               | 77.36% | 80.57% | 86.18%          | 90.05%          | 88.15%          | 89.57%          | 91.07%          | 91.29%          |      |    |     |      |         |    |      |      |
| Enrollment - Budget to Actual                     |        | (39)   | (17)            | (12)            | (4)             | 3               | 5               | 9               |      |    |     |      |         |    | -    |      |
| Charter FIRST Indicator                           |        |        |                 |                 |                 |                 |                 |                 |      |    |     |      |         |    |      |      |
| ndicator #3 - Administrative Cost Ratio           |        |        | 0.064           | 0.101           | 0.127           | 0.215           | 0.082           | 0.086           |      |    |     |      |         |    |      |      |
| (Red if FAIL; Green if PASS)                      |        |        |                 |                 |                 |                 |                 |                 |      |    |     |      |         |    |      |      |