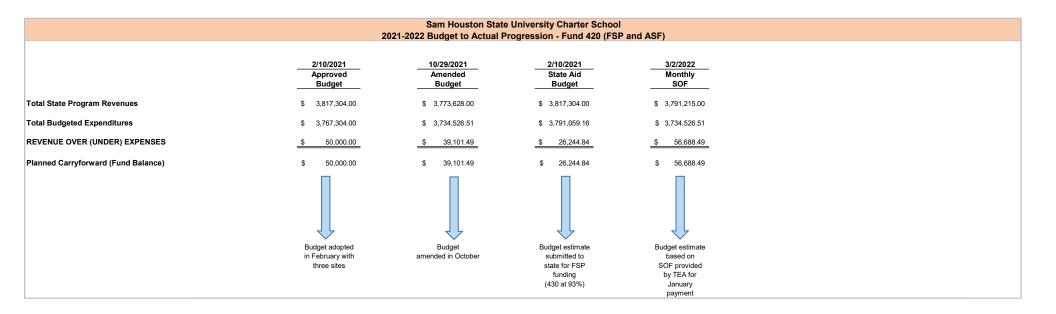

| 5               | 9               |      |    |     |      |         |    | -    |      |
| Charter FIRST Indicator                           |        |        |                 |                 |                 |                 |                 |                 |      |    |     |      |         |    |      |      |
| ndicator #3 - Administrative Cost Ratio           |        |        | 0.064           | 0.101           | 0.127           | 0.215           | 0.082           | 0.086           |      |    |     |      |         |    |      |      |
| (Red if FAIL; Green if PASS)                      |        |        |                 |                 |                 |                 |                 |                 |      |    |     |      |         |    |      |      |



## Sam Houston State University Charter School 2021-2022 Year-to-Date Budget to Actual Report - Foundation School Program and Available School Fund Revenue February 28, 2022 - Fiscal Year is 49% Complete

|                                                   | Amended         | Received and    | Balance         | Percent  |
|---------------------------------------------------|-----------------|-----------------|-----------------|----------|
|                                                   | Budget          | Expended        | Remaining       | Complete |
| Revenues                                          |                 |                 |                 |          |
| 5700 - Local Revenue                              | \$ -            | -               | -               |