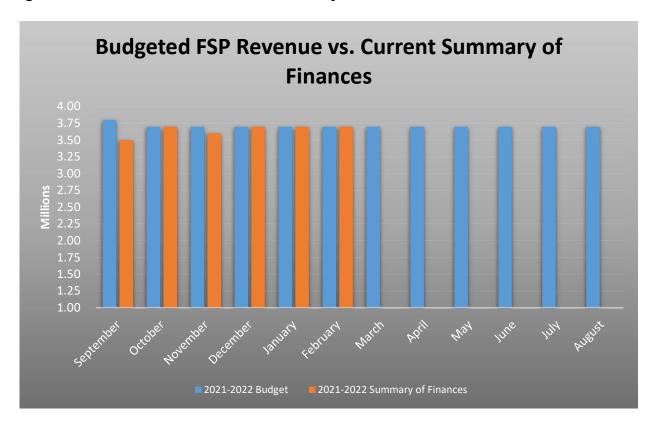

#### Sam Houston State University Charter School

**Budgeted FSP Revenue vs. Current Summary of Finances and Administrative Cost Ratio** 

|                                                   |        |        |                 |                 |                 | on State Unive  |                 |                 |      |    |     |      |         |    |      |      |
|---------------------------------------------------|--------|--------|-----------------|-----------------|-----------------|-----------------|-----------------|-----------------|------|----|-----|------|---------|----|------|------|
|                                                   |        |        |                 |                 | 2021-2          | 022 Financial   | Trend Analys    | is              |      |    |     |      |         |    |      |      |
| Month                                             | Jul    | Aug    | Sep             | Oct             | Nov             | Dec             | Jan             | Feb             | Mar  | Ap | or  | May  | Jun     |    | Jul  | Aug  |
| Percent of Year Complete                          |        |        | 8%              | 17%             | 25%             | 33%             | 42%             | 50%             | 58%  | 67 | %   | 75%  | 83%     | 9  | 2%   | 100% |
| Statement of Activities                           |        |        |                 |                 |                 |                 |                 |                 |      |    |     |      |         |    |      |      |
| Total FSP Revenue YTD                             |        |        | \$ 298,607.00   | \$ 597,892.00   | \$ 899,853.00   | \$ 1,194,087.00 | \$ 1,489,516.00 | \$ 1,791,004.00 |      |    |     |      |         |    |      |      |
| Total ASF Revenue YTD (Instructional Materials)   |        |        | \$ 7,378.00     | \$ 13,287.00    | \$ 19,233.00    | \$ 33,161.00    | \$ 47,422.00    | \$ 61,683.00    |      |    |     |      |         |    |      |      |
| Total FSP Settle-Up Funds YTD (From FY21)         |        |        | \$ 1,185,159.00 | \$ 1,185,839.00 | \$ 1,185,839.00 | \$ 1,185,839.00 | \$ 1,185,839.00 | \$ 1,185,839.00 |      |    |     |      |         |    |      |      |
| Total Expenses YTD for FSP and ASF Funds          |        |        | \$ 264,109.97   | \$ 520,832.89   | \$ 893,851.53   | \$ 1,161,359.40 | \$ 1,413,962.67 | \$ 1,672,892.43 |      |    |     |      |         |    |      |      |
| Foundation School Program                         |        |        |                 |                 |                 |                 |                 |                 |      |    |     |      |         |    |      |      |
| Fotal Monthly FSP Revenue                         |        |        | \$ 298,607.00   | \$ 299,285.00   | \$ 301,961.00   | \$ 294,234.00   | \$ 295,429.00   | \$ 301,488.00   |      |    |     |      |         |    |      |      |
| Total Monthly FSP Expenses                        |        |        | \$ 264,109.97   | \$ 256,722.92   | \$ 371,944.64   | \$ 267,507.87   | \$ 248,840.83   | \$ 258,929.76   |      |    |     |      |         |    |      |      |
| Cash Flow (Red if negative; Green if positive)    |        |        | \$ 34,497.03    | \$ 42,562.08    | \$ (69,983.64)  | \$ 26,726.13    | \$ 46,588.17    | \$ 42,558.24    | \$ - | \$ | -   | \$ - | \$<br>- | \$ | - \$ |      |
| Available School Fund                             |        |        |                 |                 |                 |                 |                 |                 |      |    |     |      |         |    |      |      |
| Total Monthly ASF Revenue                         |        |        | \$ 7,378.00     | \$ 5,909.00     | \$ 5,946.00     | \$ 13,928.00    | \$ 14,261.00    | \$ 14,261.00    | \$ - | \$ | -   | \$ - | \$<br>- | \$ | - \$ |      |
| Total Monthly ASF Expense                         |        |        | \$ -            | \$ -            | \$ 1,074.00     | \$ -            | \$ 3,762.44     | \$ -            | \$ - | \$ | - 1 | \$ - | \$<br>- | \$ | - \$ |      |
| Cash Flow (Red if negative; Green if positive)    |        |        | \$ 7,378.00     | \$ 5,909.00     | \$ 4,872.00     | \$ 13,928.00    | \$ 10,498.56    | \$ 14,261.00    | \$ - | \$ | -   | \$ - | \$<br>- | \$ | - \$ |      |
| Enrollment and Attendance                         |        |        |                 |                 |                 |                 |                 |                 |      |    |     |      |         |    |      |      |
| Average Enrollment for the Month (Budget for 430) | 376    | 398    | 420             | 425             | 426             | 433             | 435             | 439             |      |    |     |      |         |    | -    |      |
| Percent Attendance (Budget for 93%)               | 77.36% | 80.57% | 86.18%          | 90.05%          | 88.15%          | 89.57%          | 91.07%          | 91.29%          |      |    |     |      |         |    |      |      |
| Enrollment - Budget to Actual                     |        | (39)   | (17)            | (12)            | (4)             | 3               | 5               | 9               |      |    |     |      |         |    | -    |      |
| Charter FIRST Indicator                           |        |        |                 |                 |                 |                 |                 |                 |      |    |     |      |         |    |      |      |
| ndicator #3 - Administrative Cost Ratio           |        |        | 0.064           | 0.101           | 0.127           | 0.215           | 0.082           | 0.086           |      |    |     |      |         |    |      |      |
| (Red if FAIL; Green if PASS)                      |        |        |                 |                 |                 |                 |                 |                 |      |    |     |      |         |    |      |      |