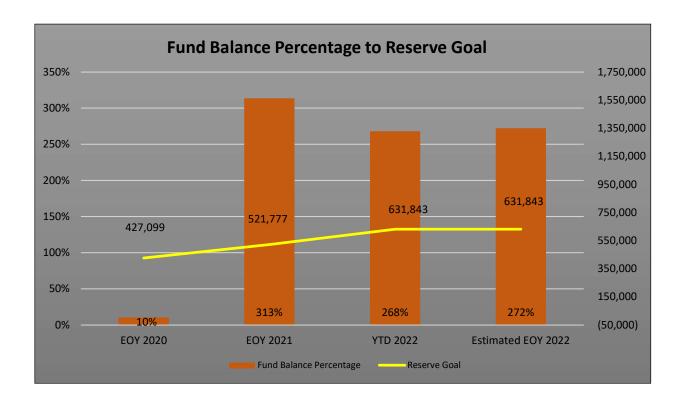

---------------------------------------------------------------------------|
| Page 3 | Graphs: Budgeted Revenue vs. Summary of Finances and Administrative Cost Ratio |
| Page 4 | Reports: Financial Trend Analysis and Budget to Actual Progression             |
| Page 5 | Report: Year-to-Date Budget to Actual                                          |
| Page 6 | Reports: IDEA-B Maintenance of Effort and Program Intent Allotments            |
| Page 7 | Report: Federal Fiscal Status                                                  |

### **Sam Houston State University Charter School**

**Average Student Enrollment and Average Daily Attendance** 





#### Sam Houston State University Charter School

**Budgeted FSP Revenue vs. Current Summary of Finances and Administrative Cost Ratio** 







|                                                   |        |        |                 |                 |                 | on State Unive  |                 |                 |      |    |     |      |         |    |      |      |
|---------------------------------------------------|--------|--------|-----------------|-----------------|-----------------|-----------------|-----------------|-----------------|------|----|-----|------|---------|----|------|------|
|                                                   |        |        |                 |                 | 2021-2          | 022 Financial   | Trend Analys    | is              |      |    |     |      |         |    |      |      |
| Month                                             | Jul    | Aug    | Sep             | Oct