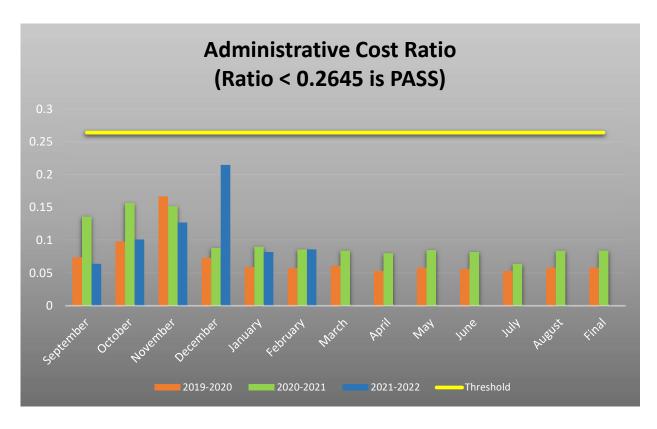

#### Sam Houston State University Charter School

**Budgeted FSP Revenue vs. Current Summary of Finances and Administrative Cost Ratio** 

|                                                   |        |        |                 |                 |                 | on State Unive  |                 |                 |      |    |     |      |         |    |      |      |
|---------------------------------------------------|--------|--------|-----------------|-----------------|-----------------|-----------------|-----------------|-----------------|------|----|-----|------|---------|----|------|------|
|                                                   |        |        |                 |                 | 2021-2          | 022 Financial   | Trend Analys    | is              |      |    |     |      |         |    |      |      |
| Month                                             | Jul    | Aug    | Sep             | Oct             | Nov             | Dec             | Jan             | Feb             | Mar  | Ap | or  | May  | Jun     |    | Jul  | Aug  |
| Percent of Year Complete                          |        |        | 8%              | 17%             | 25%             | 33%             | 42%             | 50%             | 58%  | 67 | %   | 75%  | 83%     | 9  | 2%   | 100% |
| Statement of Activities                           |        |        |                 |                 |                 |                 |                 |                 |      |    |     |      |         |    |      |      |
| Total FSP Revenue YTD                             |        |        | \$ 298,607.00   | \$ 597,892.00   | \$ 899,853.00   | \$ 1,194,087.00 | \$ 1,489,516.00 | \$ 1,791,004.00 |      |    |     |      |         |    |      |      |
| Total ASF Revenue YTD (Instructional Materials)   |        |        | \$ 7,378.00     | \$ 13,287.00    | \$ 19,233.00    | \$ 33,161.00    | \$ 47,422.00    | \$ 61,683.00    |      |    |     |      |         |    |      |      |
| Total FSP Settle-Up Funds YTD (From FY21)         |        |        | \$ 1,185,159.00 | \$ 1,185,839.00 | \$ 1,185,839.00 | \$ 1,185,839.00 | \$ 1,185,839.00 | \$ 1,185,839.00 |      |    |     |      |         |    |      |      |
| Total Expenses YTD for FSP and ASF Funds          |        |        | \$ 264,109.97   | \$ 520,832.89   | \$ 893,851.53   | \$ 1,161,359.40 | \$ 1,413,962.67 | \$ 1,672,892.43 |      |    |     |      |         |    |      |      |
| Foundation School Program                         |        |        |                 |                 |                 |                 |                 |                 |      |    |     |      |         |    |      |      |
| Fotal Monthly FSP Revenue                         |        |        | \$ 298,607.00   | \$ 299,285.00   | \$ 301,961.00   | \$ 294,234.00   | \$ 295,429.00   | \$ 301,488.00   |      |    |     |      |         |    |      |      |
| Total Monthly FSP Expenses                        |        |        | \$ 264,109.97   | \$ 256,722.92   | \$ 371,944.64   | \$ 267,507.87   | \$ 248,840.83   | \$ 258,929.76   |      |    |     |      |         |    |      |      |
| Cash Flow (Red if negative; Green if positive)    |        |        | \$ 34,497.03    | \$ 42,562.08    | \$ (69,983.64)  | \$ 26,726.13    | \$ 46,588.17    | \$ 42,558.24    | \$ - | \$ | -   | \$ - | \$<br>- | \$ | - \$ |      |
| Available School Fund                             |        |        |                 |                 |                 |                 |                 |                 |      |    |     |      |         |    |      |      |
| Total Monthly ASF Revenue                         |        |        | \$ 7,378.00     | \$ 5,909.00     | \$ 5,946.00     | \$ 13,928.00    | \$ 14,261.00    | \$ 14,261.00    | \$ - | \$ | -   | \$ - | \$<br>- | \$ | - \$ |      |
| Total Monthly ASF Expense                         |        |        | \$ -            | \$ -            | \$ 1,074.00     | \$ -            | \$ 3,762.44     | \$ -            | \$ - | \$ | - 1 | \$ - | \$<br>- | \$ | - \$ |      |
| Cash Flow (Red if negative; Green if positive)    |        |        | \$ 7,378.00     | \$ 5,909.00     | \$ 4,872.00     | \$ 13,928.00    | \$ 10,498.56    | \$ 14,261.00    | \$ - | \$ | -   | \$ - | \$<br>- | \$ | - \$ |      |
| Enrollment and Attendance                         |        |        |                 |                 |                 |                 |                 |                 |      |    |     |      |         |    |      |      |
| Average Enrollment for the Month (Budget for 430) | 376    | 398    | 420             | 425             | 426             | 433             | 435             | 439             |      |    |     |      |         |    | -    |      |
| Percent Attendance (Budget for 93%)               | 77.36% | 80.57% | 86.18%          | 90.05%          | 88.15%          | 89.57%          | 91.07%          | 91.29%          |      |    |     |      |         |    |      |      |
| Enrollment - Budget to Actual                     |        | (39)   | (17)            | (12)            | (4)             | 3               | 5               | 9               |      |    |     |      |         |    | -    |      |
| Charter FIRST Indicator                           |        |        |                 |                 |                 |                 |                 |                 |      |    |     |      |         |    |      |      |
| ndicator #3 - Administrative Cost Ratio           |        |        | 0.064           | 0.101           | 0.127           | 0.215           | 0.082           | 0.086           |      |    |     |      |         |    |      |      |
| (Red if FAIL; Green if PASS)                      |        |        |                 |                 |                 |                 |                 |                 |      |    |     |      |         |    |      |      |